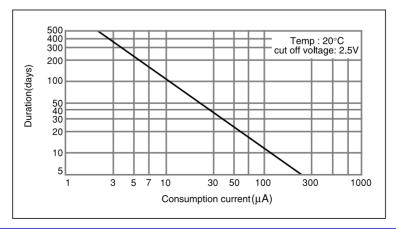

## Vanadium Pentoxide Lithium Coin Batteries (VL Series): Individual Specifications



■ Dimensions(mm)



Specification

| Nominal voltage(V)           | 3         |
|------------------------------|-----------|
| Nominal capacity(mAh)        | 20.0      |
| Continuous standard load(mA) | 0.07      |
| Operating temperature(°C)    | -20 ~ +60 |



Consumption current vs. Duration time



Panasonic

## LITHIUM HANDBOOK

This information is generally descriptive only and is not intended to make or imply any representation, guarantee or warranty with respect to any cells and batteries. Cell and battery designs/specifications are subject to modification without notice. Contact Panasonic for the latest information.