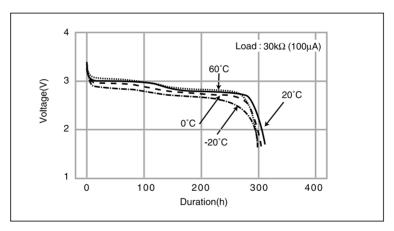

## Vanadium Pentoxide Lithium Coin Batteries (VL Series): Individual Specifications

■ Dimensions(mm)

Specification

| Nominal voltage(V)           | 3         |
|------------------------------|-----------|
| Nominal capacity(mAh)        | 20.0      |
| Continuous standard load(mA) | 0.07      |
| Operating temperature(°C)    | -20 ~ +60 |