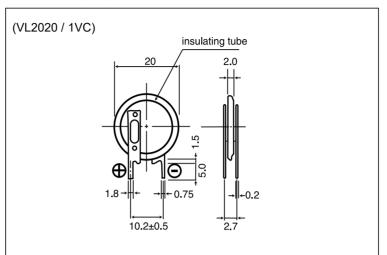

## Vanadium Pentoxide Lithium Coin Batteries (VL Series): Individual Specifications

■ Dimensions(mm)

Specification

| Nominal voltage(V)           | 3         |
|------------------------------|-----------|
| Nominal capacity(mAh)        | 20.0      |
| Continuous standard load(mA) | 0.07      |
| Operating temperature(°C)    | -20 ~ +60 |